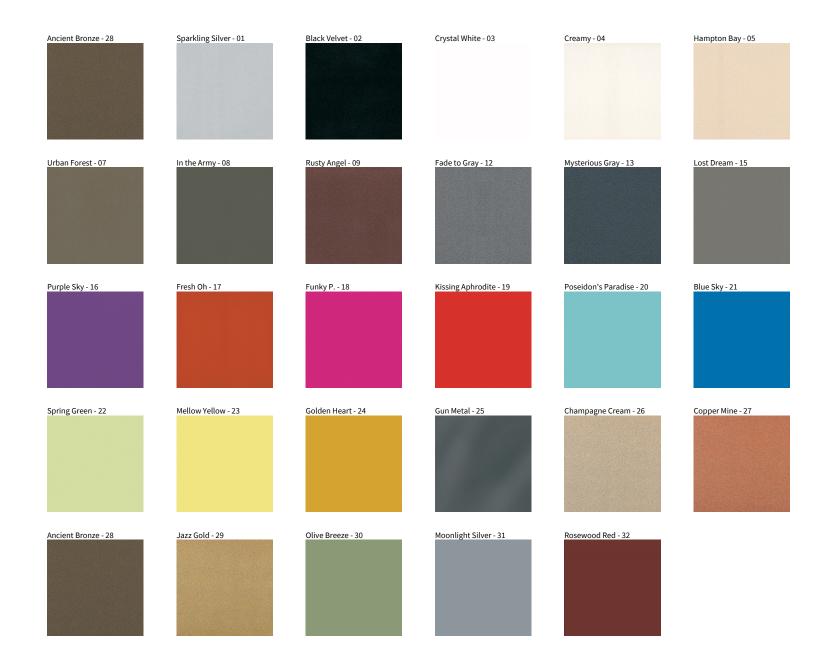

## **BIONIQ ROUND WALLWASH RECESSED**

COLOR FINISH CHART

| PROJECT  |  |
|----------|--|
| TYPE     |  |
| NOTES    |  |
| QUANTITY |  |
| DATE     |  |

**Digital:** Not all screens are calibrated the same, and therefore, colors will appear differently between screens. **Physical:** When texture is involved, there will be variations in color, character and tone within a product series and between product families.

**Gun Metal:** No Gun Metal finish is alike. It combines a mixture of transparent and black color particles which ensures a highly individual effect and no luminaire being identical. **Champagne Cream, Copper Mine, Ancient Bronze + Jazz Gold:** These finishes have slight fading from specific powder coating production. Each luminaire will slightly vary.